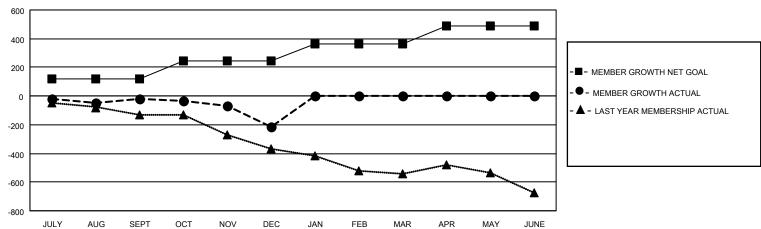

## Multiple District 1

Results as of: 12/31/2021 LOCATION: ILLINOIS

| Clubs         |               |             |               | Members               |                           |                         |                                                    |
|---------------|---------------|-------------|---------------|-----------------------|---------------------------|-------------------------|----------------------------------------------------|
|               | RESULTS FOR   | R 2021-2022 |               | RESULTS FOR 2021-2022 |                           |                         |                                                    |
| QUARTER       | NEW CLUB GOAL | NEW CLUBS   | DROPPED CLUBS | QUARTER               | MEMBER GROWTH NET<br>GOAL | MEMBER GROWTH<br>ACTUAL | DROPPED<br>MEMBERS ACTUAL<br>(including transfers) |
| JULY/AUG/SEPT | 2             | 0           | 6             | JULY/AUG/SE           | :PT 122                   | 351                     | 300                                                |
| OCT/NOV/DEC   | 4             | 1           | 4             | OCT/NOV/DE            | C 122                     | 285                     | 450                                                |
| JAN/FEB/MAR   | 5             | 0           | 0             | JAN/FEB/MAR           | 121                       | 0                       | 0                                                  |
| APR/MAY/JUNE  | 4             | 0           | 0             | APR/MAY/JUN           | NE 124                    | 0                       | 0                                                  |

## GOALS AND ACTUAL MEMBERS CUMULATIVE

| DROPPED CLUBS: 10       |           | 177 CLUBS OF 465 ADDED 1 OR<br>MORE NEW MEMBERS | GENDER DISTRIBUTION  MALE 9,006 (72.19%) |                |
|-------------------------|-----------|-------------------------------------------------|------------------------------------------|----------------|
|                         |           |                                                 | FEMALE                                   | 3,469 (27.81%) |
| DROPPED MEMBERS         |           |                                                 | NON BINARY                               | 0 (0.00%)      |
| DECEASED                | 111       |                                                 | PREFER NOT TO ANSWER                     | 1 (0.01%)      |
| CLUB CANCELLED<br>OTHER | 51<br>588 | CLICK HERE FOR CUMULATIVE                       | TOTAL FAMILY UNIT MEMBERS                | 1,779          |
| TOTAL                   | 750       | MEMBERSHIP DATA                                 | FAMILY MEMBERS PAYING HALI<br>DUES       | 921            |